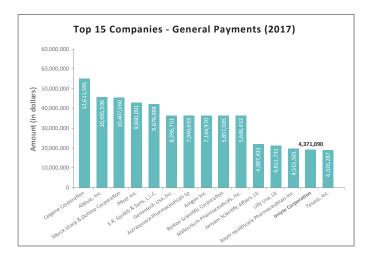

POs) to disclose any physician ownership or investment interests held in those companies.

Life Sciences companies payments trends (2013-2017)



In 2017, Life Sciences companies spent \$8.40 billion on 628,000 HCPs.



25% (\$2 Billion) of the overall Payments was made to 7.6% (44,390) Oncology experts in 2017.



#### **Incyte Industry Payments Trends**

Incyte Corporation is a leading global biopharmaceutical company focused on the discovery, development and commercialization of proprietary therapeutics. With a primary Therapeutic area focus on Oncology, rigorous science is at the core of everything Incyte does to discover, develop, and deliver novel medicines that will meet serious unmet medical needs in cancer and other diseases.

#### Incyte - HCP Engagements Payments Trends (2017)



Incyte spent \$4,371,090 on 3,067 Oncology experts (General Payments).



Incyte has spent \$2.4mn as Speaking Fee and \$1mn as Consulting Fee on Oncology experts in 2017.



In 2017, Incyte has increased Associate Research Payments with 12 new studies initiated in Oncology space.



#### Geo Location & Network of Top 20 Oncology Experts Engaged by Incyte 2017



Professional Network and Geo locations of Top 20 Oncology experts engaged by Incyte (General Payments 2017). The network is based on co-authorship, research activities, speaking engagements and organizations of Oncology Experts.

Incyte - Oncology Experts' Experience and Engagement by Payment Types







#### Incyte - Payments across Engagement Types (2017)





Speaking - 100

\$





## **Competitor View of HCP Engagement**