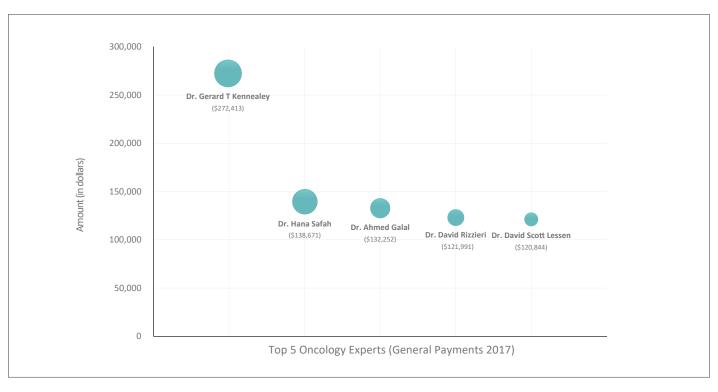

#### Incyte - Top 5 Oncology Experts (General Payments 2017)

Aissel Technologies specializes in cutting-edge medical Thought Leader solutions. konectar, our KOL Management Platform has the most innovative features built using robust technologies for data analytics and reporting, sophisticated algorithms using machine learning for client-specific KOL identification. With a really cool user interface, users can Discover, Profile and Engage the right medical experts with konectar.