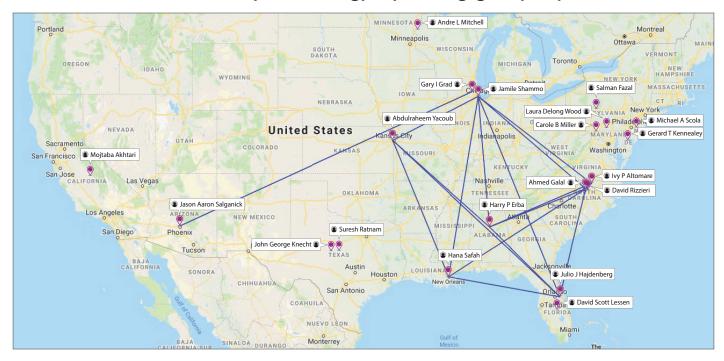

#### Geo Location & Network of Top 20 Oncology Experts Engaged by Incyte 2017

Professional Network and Geo locations of Top 20 Oncology experts engaged by Incyte (General Payments 2017). The network is based on co-authorship, research activities, speaking engagements and organizations of Oncology Experts.