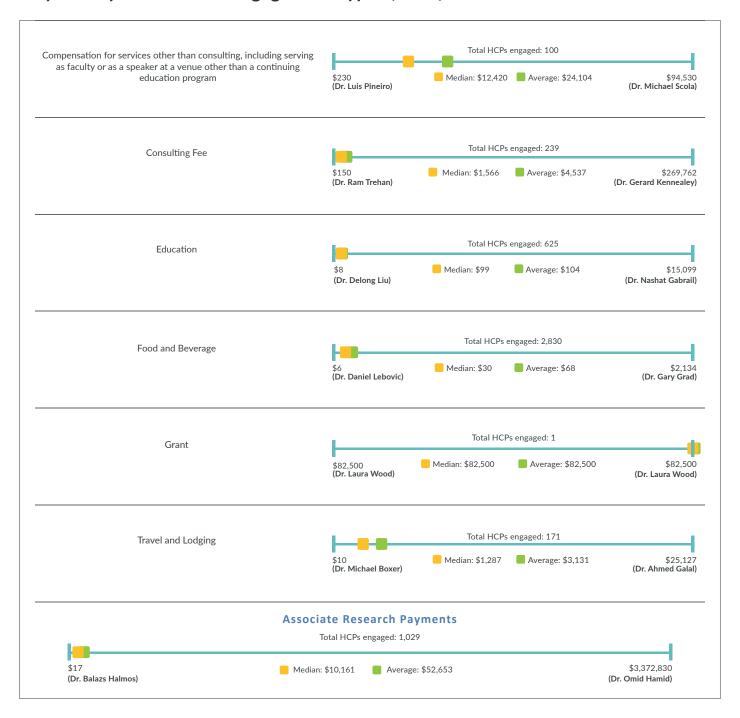

#### Incyte - HCP Engagements Payments Trends (2017)

Incyte spent \$4,371,090 on 3,067 Oncology experts (General Payments).

Incyte has spent \$2.4mn as Speaking Fee and \$1mn as Consulting Fee on Oncology experts in 2017.

#### Incyte - Payments across Engagement Types (2017)

Speaking - 100

\$