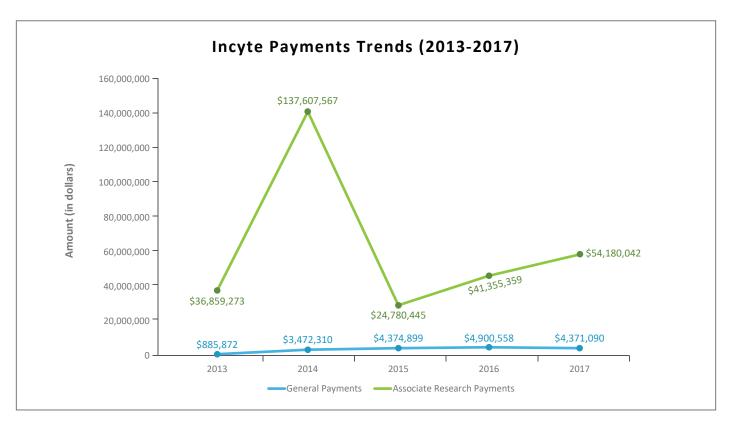

#### **Incyte Industry Payments Trends**

Incyte Corporation is a leading global biopharmaceutical company focused on the discovery, development and commercialization of proprietary therapeutics. With a primary Therapeutic area focus on Oncology, rigorous science is at the core of everything Incyte does to discover, develop, and deliver novel medicines that will meet serious unmet medical needs in cancer and other diseases.

#### Incyte - HCP Engagements Payments Trends (2017)

Incyte spent \$4,371,090 on 3,067 Oncology experts (General Payments).

Incyte has spent \$2.4mn as Speaking Fee and \$1mn as Consulting Fee on Oncology experts in 2017.

In 2017, Incyte has increased Associate Research Payments with 12 new studies initiated in Oncology space.