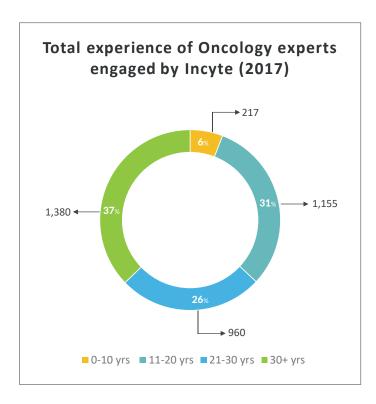

es that will meet serious unmet medical needs in cancer and other diseases.

#### Incyte - HCP Engagements Payments Trends (2017)



Incyte spent \$4,371,090 on 3,067 Oncology experts (General Payments).



Incyte has spent \$2.4mn as Speaking Fee and \$1mn as Consulting Fee on Oncology experts in 2017.



In 2017, Incyte has increased Associate Research Payments with 12 new studies initiated in Oncology space.



#### Geo Location & Network of Top 20 Oncology Experts Engaged by Incyte 2017



Professional Network and Geo locations of Top 20 Oncology experts engaged by Incyte (General Payments 2017). The network is based on co-authorship, research activities, speaking engagements and organizations of Oncology Experts.

Incyte - Oncology Experts' Experience and Engagement by Payment Types







#### Incyte - Payments across Engagement Types (2017)





Speaking - 100

\$





## **Competitor View of HCP Engagement**

Top 20 Oncology experts engaged by Incyte and their competitors (General Payments 2017)

= Paid more than Incyte = Paid less than Incyte

| No. | HCP Name                                | Companies                  |                               |                              |          |                             |                              |   |
|-----|-----------------------------------------|----------------------------|-------------------------------|------------------------------|----------|-----------------------------|------------------------------|---|
| 1   | Dr. Gerard T Kennealey<br>(Delaware)    | <b>Incyte</b><br>\$272,413 |