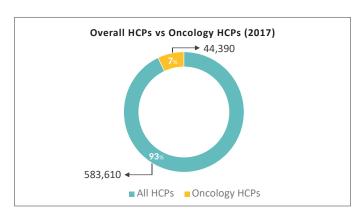

Life Sciences companies payments trends (2013-2017)

In 2017, Life Sciences companies spent \$8.40 billion on 628,000 HCPs.

25% (\$2 Billion) of the overall Payments was made to 7.6% (44,390) Oncology experts in 2017.