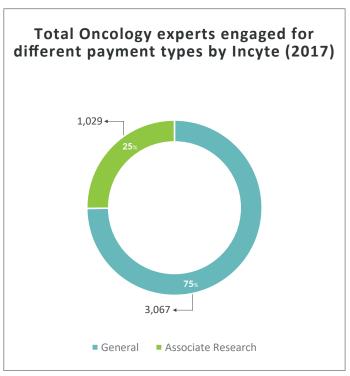

#### Incyte - HCP Engagements Payments Trends (2017)

Incyte spent \$4,371,090 on 3,067 Oncology experts (General Payments).

Incyte has spent \$2.4mn as Speaking Fee and \$1mn as Consulting Fee on Oncology experts in 2017.