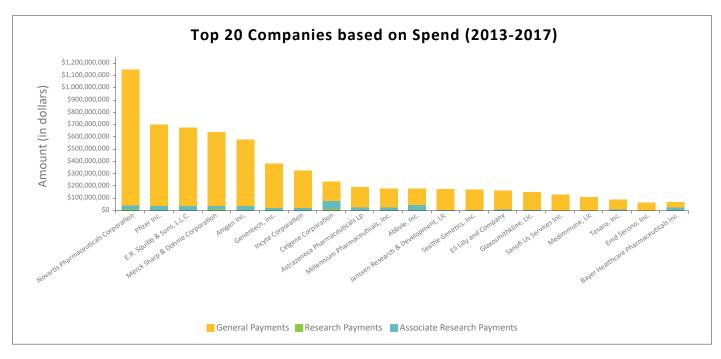

# **INDUSTRY PAYMENTS ANALYTICS**



Payments Insights & Trends for Incyte Corporation

www.aissel.com/konectar/oncology



#### **Industry Overview**

Life Sciences companies need to track HCP Payments to get an understanding of average spends on HCPs, competitor affiliations and overall HCP utilization for different engagements. This can provide valuable insights to plan strategic KOL initiatives and engagements. Payments Analytics uses Open Payments data and creates insightful reports around the industry-HCP engagements.

An overview of the top 20 Oncology companies and their spend (2013-2017)



### Sunshine Act and its Significance for Life Sciences Companies

The Physician Payments Sunshine Act (PPSA) requires medical product manufacturers to disclose to the Centers for Medicare and Medicaid Services (CMS) any payments or other transfers of value made to physicians or teaching hospitals. It also requires certain manufacturers and group purchasing organizations (GPOs) to disclose any physician ownership or investment interests held in those companies.

Life Sciences companies payments trends (2013-2017)



In 2017, Life Sciences companies spent \$8.40 billion on 628,000 HCPs.



25% (\$2 Billion) of the overall Payments was made to 7.6% (44,390) Oncology experts in 2017.



#### **Incyte Industry Payments Trends**

Incyte Corporation is a leading global biopharmaceutical compan