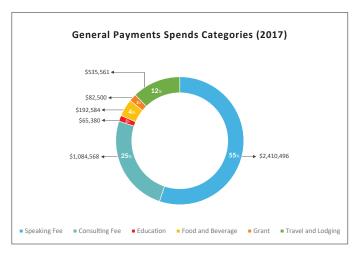

#### Incyte - HCP Engagements Payments Trends (2017)

Incyte spent \$4,371,090 on 3,067 Oncology experts (General Payments).

Incyte has spent \$2.4mn as Speaking Fee and \$1mn as Consulting Fee on Oncology experts in 2017.