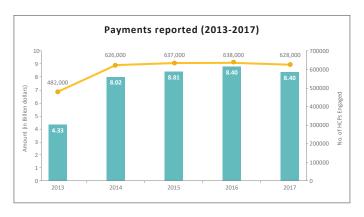

Life Sciences companies payments trends (2013-2017)

In 2017, Life Sciences companies spent \$8.40 billion on 628,000 HCPs.

25% (\$2 Billion) of the overall Payments was made to 7.6% (44,390) Oncology experts in 2017.