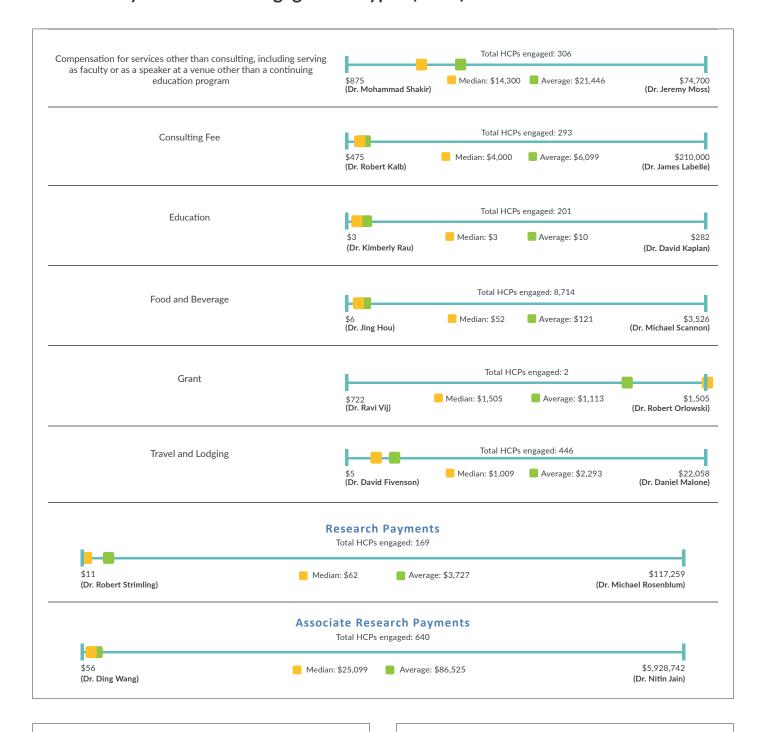

ements Payments Trends (2017)



AbbVie spent \$10,435,597 on 8,761 Oncology experts (General Payments).



AbbVie has spent \$6.5mn on Speaking Fee and \$1.7mn as Consulting Fee on Oncology experts in 2017.



In 2017, AbbVie has increased spends on General Payments and Associate Research payments, with 64 new studies initiated in the Oncology space.



#### Geo Location & Network of Top 20 Oncology Experts Engaged by AbbVie 2017



Professional Network and Geo locations of Top 20 Oncology experts engaged by AbbVie (General Payments 2017). The network is based on co-authorship, research activities, speaking engagements and organizations of Oncology Experts.

AbbVie - Oncology Experts' Experience and Engagement by Payment Types







#### AbbVie - Payments across Engagement Types (2017)









## **Competitor View of HCP Engagement**

Top 20 Oncology experts engaged by AbbVie and their competitors (General Payments 2017)

= Paid more than AbbVie = Paid less than AbbVie

| No. | HCP Name                                           |                            |                                |   | Companies                    |   |                              |   |                              |  |
|-----|----------------------------------------------------|----------------------------|--------------------------------|---|------------------------------|---|------------------------------|---|------------------------------|--|
|     |                                                    |                            |                                |   |