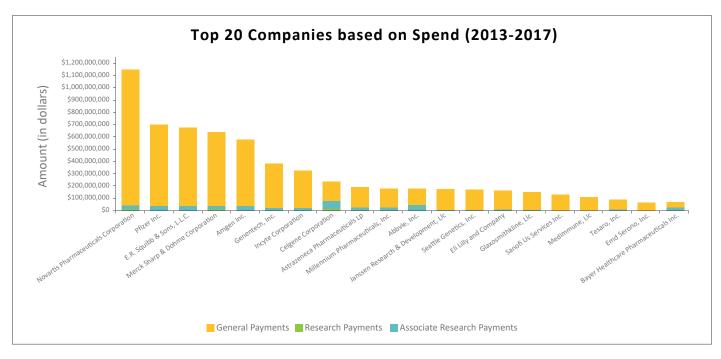

# **INDUSTRY PAYMENTS ANALYTICS**



Payments Insights & Trends for **AbbVie** 

www.aissel.com/konectar/oncology



#### **Industry Overview**

Life Sciences companies need to track HCP Payments to get an understanding of average spends on HCPs, competitor affiliations and overall HCP utilization for different engagements. This can provide valuable insights to plan strategic KOL initiatives and engagements. Payments Analytics uses Open Payments data and creates insightful reports around the industry-HCP engagements.

An overview of the top 20 Oncology companies and their spend (2013-2017)



### Sunshine Act and its Significance for Life Sciences Companies

The Physician Payments Sunshine Act (PPSA) requires medical product manufacturers to disclose to the Centers for Medicare and Medicaid Services (CMS) any payments or other transfers of value made to physicians or teaching hospitals. It also requires certain manufacturers and group purchasing organizations (GPOs) to disclose any physician ownership or investment interests held in those companies.

Life Sciences companies payments trends (2013-2017)



In 2017, Life Sciences companies spent \$8.40 billion on 628,000 HCPs.



25% (\$2 Billion) of the overall Payments was made to 7.6% (44,390) Oncology experts in 2017.



#### **AbbVie Industry Payments Trends**

AbbVie is a global, research and development-based biopharmaceu