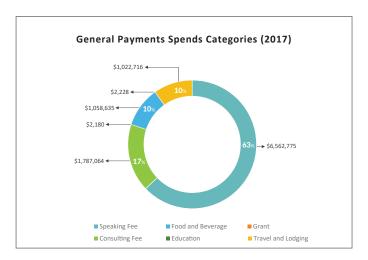

#### AbbVie - HCP Engagements Payments Trends (2017)

AbbVie spent \$10,435,597 on 8,761 Oncology experts (General Payments).

AbbVie has spent \$6.5mn on Speaking Fee and \$1.7mn as Consulting Fee on Oncology experts in 2017.

#### AbbVie - Payments across Engagement Types (2017)