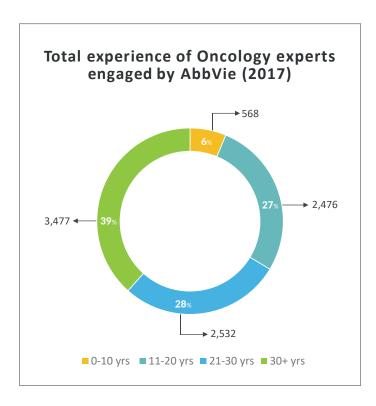

oncology, virology and neuroscience.

#### AbbVie - HCP Engagements Payments Trends (2017)



AbbVie spent \$10,435,597 on 8,761 Oncology experts (General Payments).



AbbVie has spent \$6.5mn on Speaking Fee and \$1.7mn as Consulting Fee on Oncology experts in 2017.



In 2017, AbbVie has increased spends on General Payments and Associate Research payments, with 64 new studies initiated in the Oncology space.



#### Geo Location & Network of Top 20 Oncology Experts Engaged by AbbVie 2017



Professional Network and Geo locations of Top 20 Oncology experts engaged by AbbVie (General Payments 2017). The network is based on co-authorship, research activities, speaking engagements and organizations of Oncology Experts.

AbbVie - Oncology Experts' Experience and Engagement by Payment Types







#### AbbVie - Payments across Engagement Types (2017)









## **Competitor View of HCP Engagement**

Top 20 Oncology experts engaged by AbbVie and their competitors (General Payments 2017)

= Paid more than AbbVie = Paid less than AbbVie

| No. | HCP Name                                           |                            |                                |   | Companies                    |   |                              |   |                              |  |
|-----|----------------------------------------------------|----------------------------|--------------------------------|---|------------------------------|---|------------------------------|---|------------------------------|--|
|     |                                                    |                            |