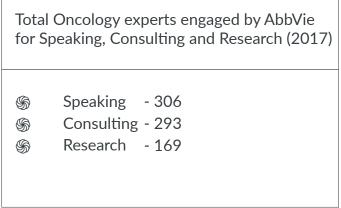

AbbVie - Oncology Experts' Experience and Engagement by Payment Types

#### AbbVie - HCP Engagements Payments Trends (2017)

AbbVie spent \$10,435,597 on 8,761 Oncology experts (General Payments).

AbbVie has spent \$6.5mn on Speaking Fee and \$1.7mn as Consulting Fee on Oncology experts in 2017.