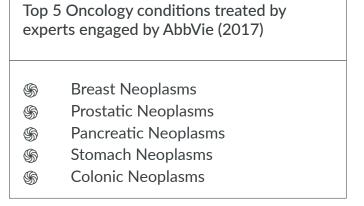

#### AbbVie - HCP Engagements Payments Trends (2017)

AbbVie spent \$10,435,597 on 8,761 Oncology experts (General Payments).

AbbVie has spent \$6.5mn on Speaking Fee and \$1.7mn as Consulting Fee on Oncology experts in 2017.