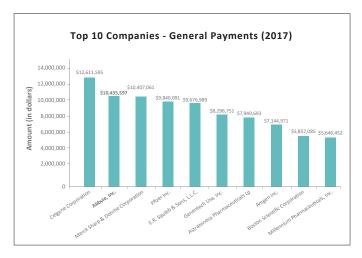

ls. It also requires certain manufacturers and group purchasing organizations (GPOs) to disclose any physician ownership or investment interests held in those companies.

Life Sciences companies payments trends (2013-2017)



In 2017, Life Sciences companies spent \$8.40 billion on 628,000 HCPs.



25% (\$2 Billion) of the overall Payments was made to 7.6% (44,390) Oncology experts in 2017.



#### **AbbVie Industry Payments Trends**

AbbVie is a global, research and development-based biopharmaceutical company committed to developing innovative advanced therapies for some of the world's most complex and critical conditions. AbbVie develops products across four primary therapeutic areas: immunology, oncology, virology and neuroscience.

#### AbbVie - HCP Engagements Payments Trends (2017)



AbbVie spent \$10,435,597 on 8,761 Oncology experts (General Payments).



AbbVie has spent \$6.5mn on Speaking Fee and \$1.7mn as Consulting Fee on Oncology experts in 2017.



In 2017, AbbVie has increased spends on General Payments and Associate Research payments, with 64 new studies initiated in the Oncology space.



#### Geo Location & Network of Top 20 Oncology Experts Engaged by AbbVie 2017



Professional Network and Geo locations of Top 20 Oncology experts engaged by AbbVie (General Payments 2017). The network is based on co-authorship, research activities, speaking engagements and organizations of Oncology Experts.

AbbVie - Oncology Experts' Experience and Engagement by Payment Types







#### AbbVie - Payments across Engagement Types (2017)









## **Competitor View of