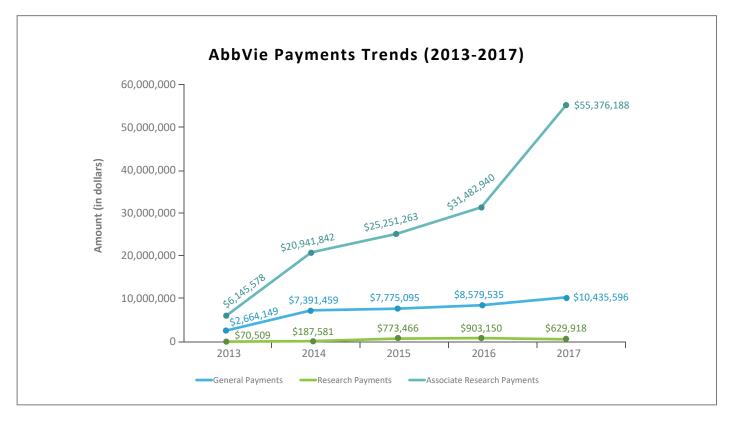

#### **AbbVie Industry Payments Trends**

AbbVie is a global, research and development-based biopharmaceutical company committed to developing innovative advanced therapies for some of the world's most complex and critical conditions. AbbVie develops products across four primary therapeutic areas: immunology, oncology, virology and neuroscience.

In 2017, AbbVie has increased spends on General Payments and Associate Research payments, with 64 new studies initiated in the Oncology space.