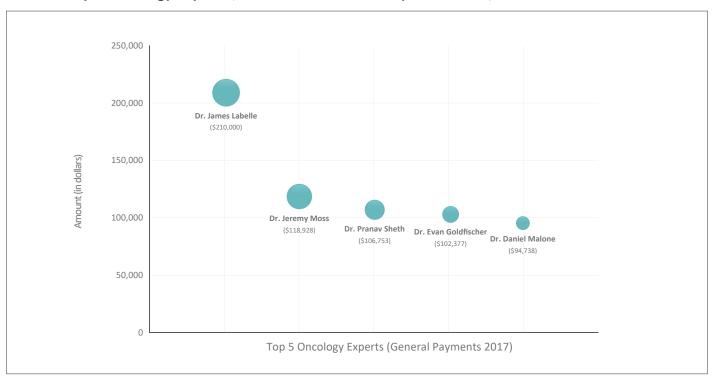

#### AbbVie - Top 5 Oncology Experts (General and Research Payments 2017)

Aissel Technologies specializes in cutting-edge medical Thought Leader solutions. konectar, our KOL Management Platform has the most innovative features built using robust technologies for data analytics and reporting, sophisticated algorithms using machine learning for client-specific KOL identification. With a really cool user interface, users can Discover, Profile and Engage the right medical experts with konectar.