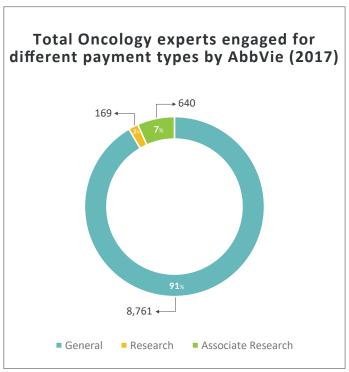

AbbVie - Oncology Experts' Experience and Engagement by Payment Types

#### AbbVie - HCP Engagements Payments Trends (2017)

AbbVie spent \$10,435,597 on 8,761 Oncology experts (General Payments).

AbbVie has spent \$6.5mn on Speaking Fee and \$1.7mn as Consulting Fee on Oncology experts in 2017.