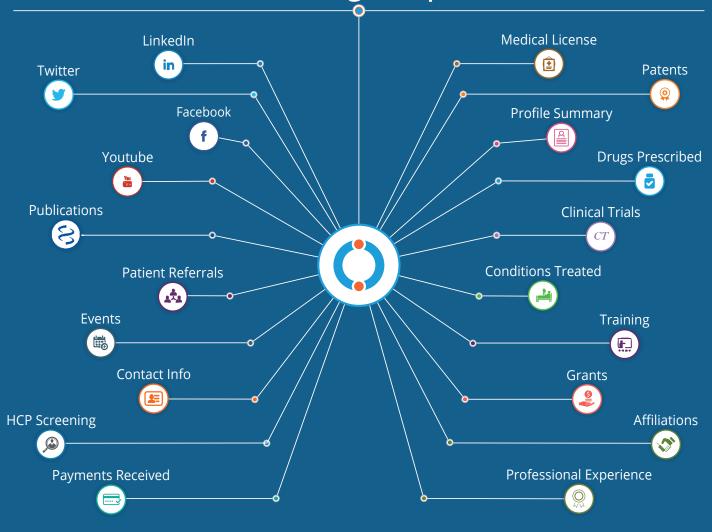

## **Find Newer Oncology Experts**

**konectar**\* Oncology Platform gives you access to over **70,000 Oncology Experts** curated from millions of data points.

The Platform empowers you with rich data that is accurately curated and provides intelligence on speaking engagements, affiliations, publishing & research activities, industry payments details, grants, patents, referrals, drugs prescribed, top disease conditions, influencer network and many more.