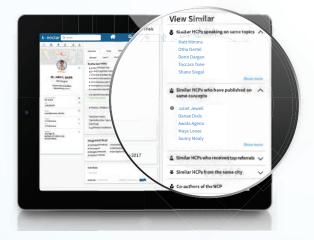

#### **View Similar**

Discover more experts in the field through automated recommendations of newer experts that you require.