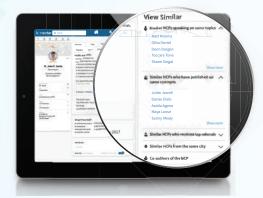

#### **HCP Referral Networks**

Discover Oncology HCP network maps up to three degree of connections, based on patient referral data. You can identify influential HCPs, and Top Prescribers in Oncology.

#### **Discover HCP Trends**

Discover Trends identifies emerging influencers and rising stars by tracking KOL activity over a period of time, expanding the horizon of KOLs to connect with for your planned initiatives.