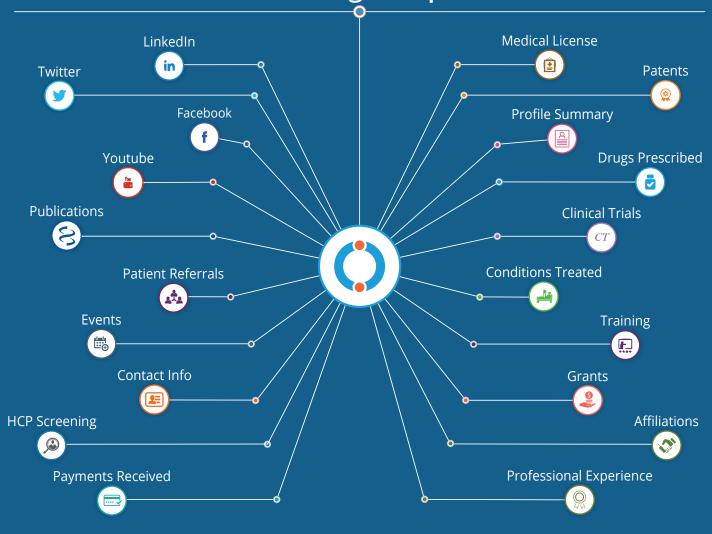

# Understand the HCP landscape. Find the right experts.

# DISCOVER the most influential and impactful HCPs in the research, diagnosis and treatment of Oncology disease conditions

### **Find Newer Oncology Experts**

**konectar** Oncology Platform gives you access to 70k+ Oncology Experts curated from millions of data points.

The Platform empowers you with rich data that is accurately curated and provides intelligence on speaking engagements, affiliations, publishing & research activities, industry payments details, grants, patents, referrals, drugs prescribed, top disease conditions, influencer network and many more.